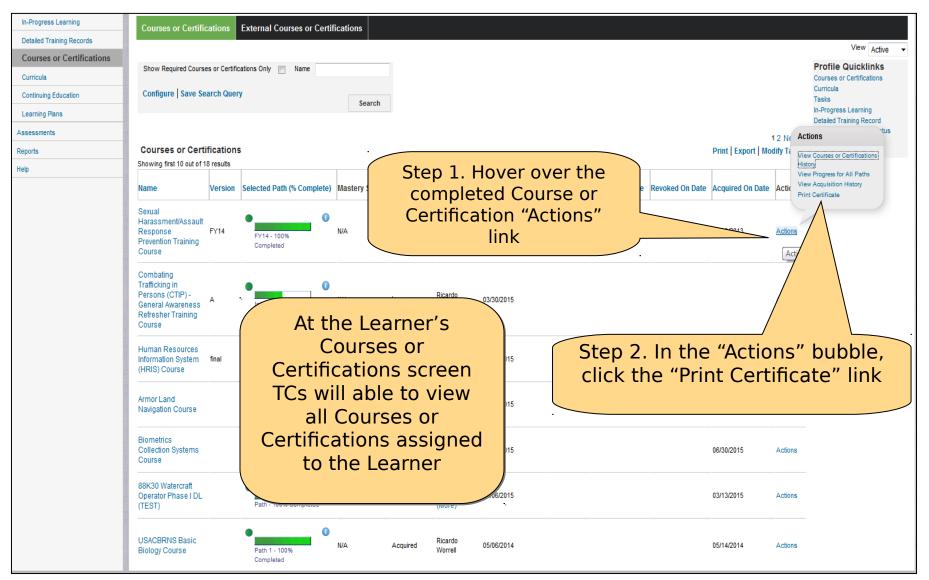

### Access Learner's ALMS Profile (Advanced Search)

rint

Click the "Print" link, to access the "Print" options pop-up window for the Topic "Certificate of Completion"

#### **Ann Learner**

has successfully completed

Topic Template Title - CCFSPCC - L

Introduction on 06/20/2015

earning credits

Stanley C. Davis
Product Director
Distributed Learning System

Print Click the "Print" link, to access the "Print" options pop-up box for the completed Course or Certification TENT OF THE ARMY CERTIFICATE OF TRAINING This is to certify that General Options Ann Learner Select Printer R HP LaserJet 600 M601 M602 M603 PCL6 (... Microsoft XPS Document Writer has successfully completed Send To OneNote 2013 Certificate Title - Sexual Harassment/Assault Response I GIVEN AT 11/19/2013 Status: Ready Print to file Preferences Location: Find Printer. Comment: Page Range Stanley C. Davis All Number of copies: 1 Product Director Selection Current Page Distributed Learning System Pages: DA FORM 87, 1 OCT 78 Enter either a single page number or a single page range. For example, 5-12 Click the "Print" Button Cancel Apply